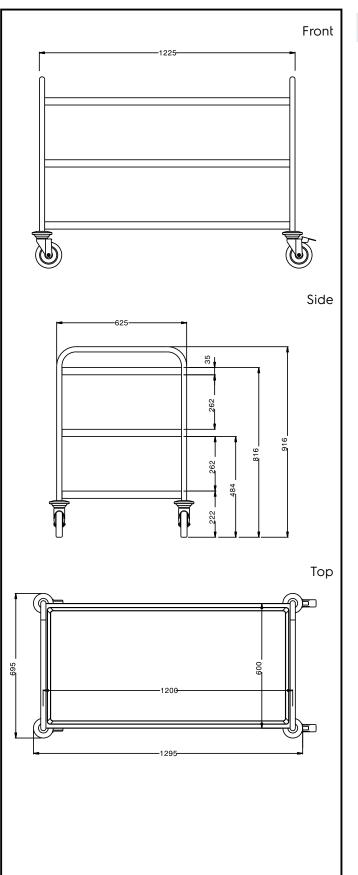

#### Item No.

Constructed in 304 AISI stainless steel. Framework in mm25 tubing, completely welded. Seamless, sound-absorbing, shelves with double-folded edges. Shelves are welded to the framework. The handles are an extension of the load-bearing frame. N. 4 swivelling castors, two with brakes, mm125 in diameter, fitted with plastic bumpers. Shelves size mm1200x600. Load capacity: 150 kg, uniformly distributed.

### **Main Features**

- Framework in 25 mm tubing, completely welded.
- Load capacity of 150 kg uniformly distributed.
- Seamless sound-absorbing shelves with double-folded edges welded to the framework.
- Shelves size 1200x600 mm.
- Strong, ergonomic handle is an extension of the load-bearing frame.
- 4 pivoting Ø 125 mm wheels, 2 of which with brakes, fitted with plastic bumpers

## Key Information:

| External dimensions, Width:  |             |  |  |
|------------------------------|-------------|--|--|
| 361210 (STR123WH)            | 1295 mm     |  |  |
| External dimensions, Depth:  | 695 mm      |  |  |
| External dimensions, Height: | 975 mm      |  |  |
| Wheel material:              | Zinc plated |  |  |
| Wheel diameter:              | Ø 125       |  |  |
| Net weight:                  | 30 kg       |  |  |